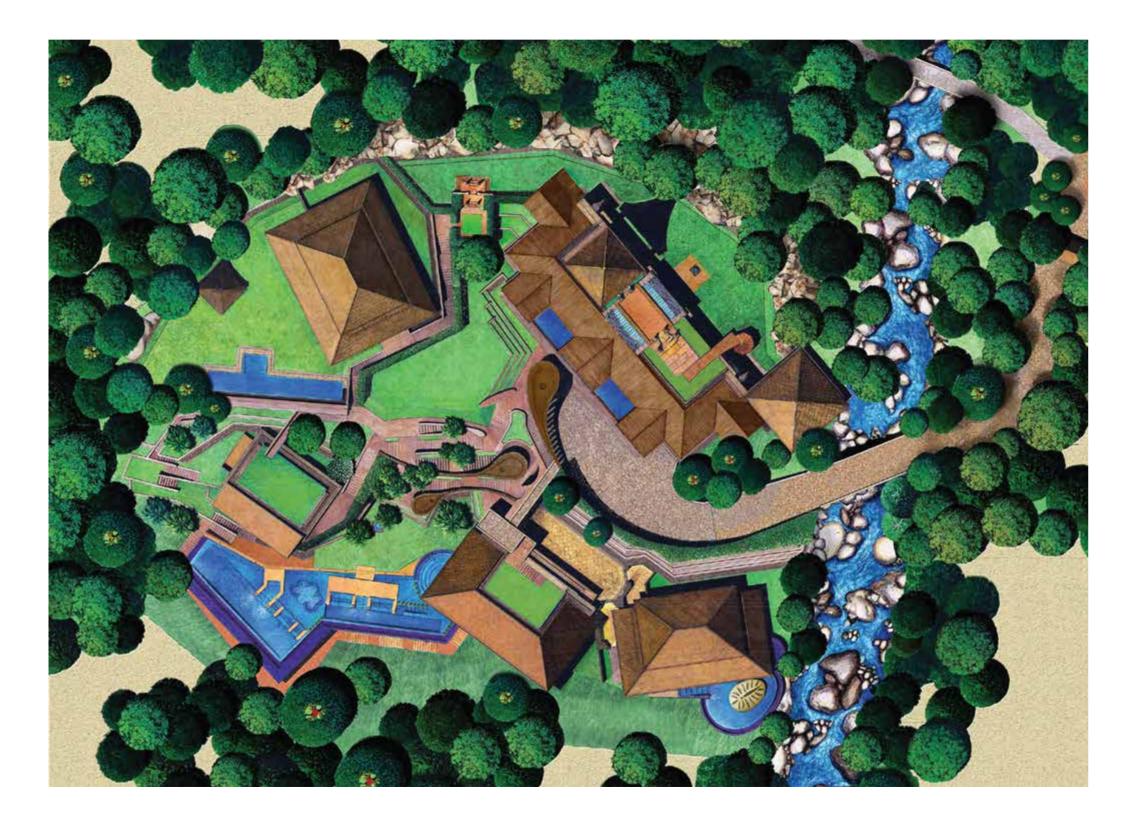

### - LEGEND ON THE LANDSCAPE -

"For the landscapes at MontAzure we crafted unique spaces to truly live and breath the luxury of nature"

MARTIN PALLEROS

- EXISTING STREAM TO PRESSED UP O STONE DOULD AND NATIVE

MontAzure's expanse of old growth forest provides a sublime natural backdrop for The Estate with easy access to hiking and mountain bike trails that criss-cross the ocean view hillside. An untouched tropical forest where rich verdant hues meet the vivid blues of sky and sea.

# Thoughtful planning and sensitive designs create a natural flow that effortlessly links each pavilion.