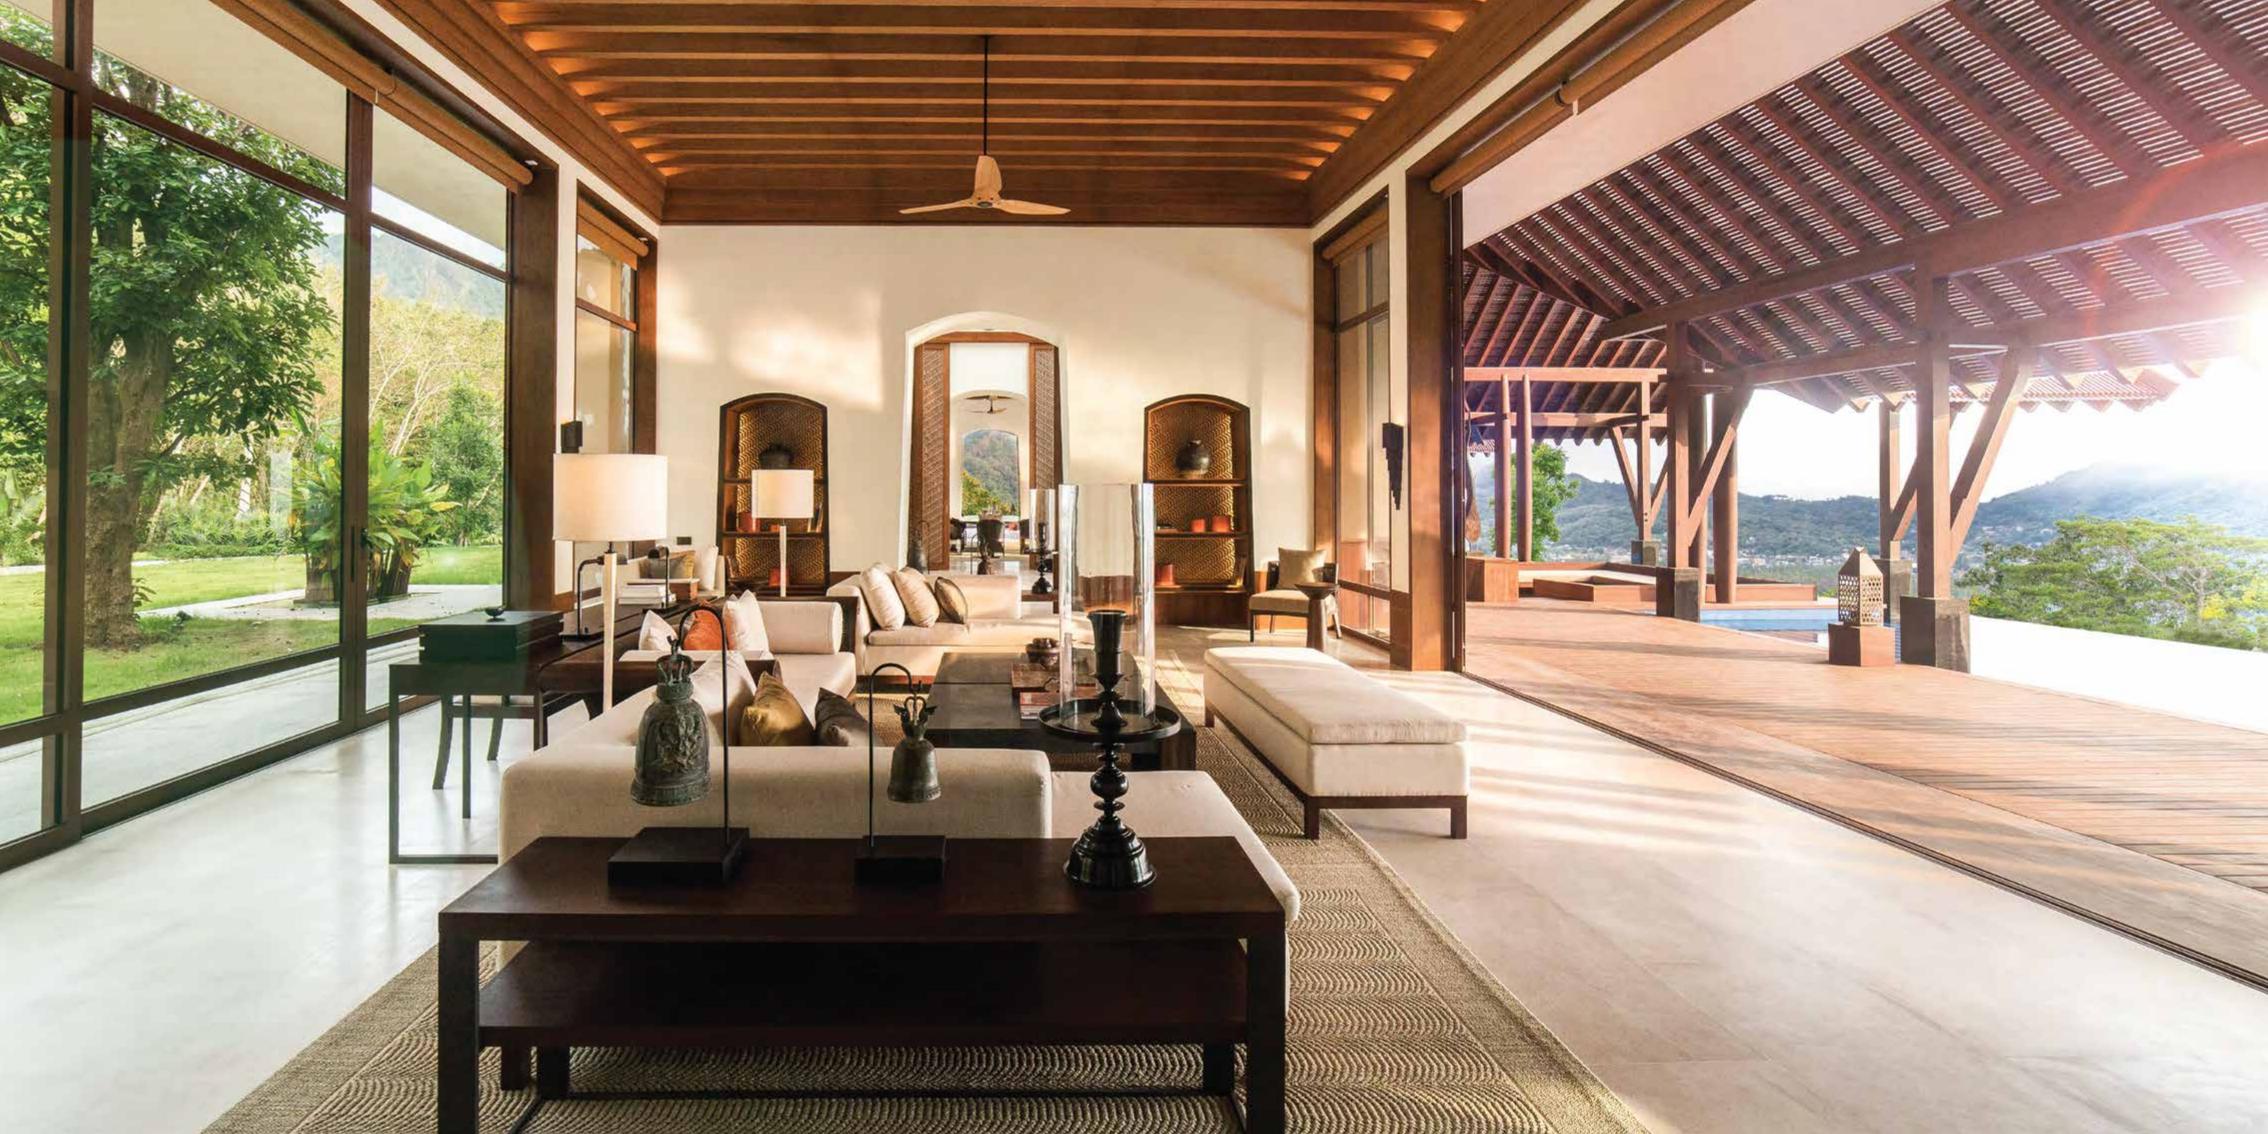

### - ELEVATED LIVING -

Carefully crafted to make the absolute best of the location, The Estate at MontAzure has been designed to welcome in the stunning island views and soothing natural environment. Indoor and outdoor spaces can either be separated or easily become one, allowing residents the freedom to drift between the two at their leisure.

### - VISIONARY HOMES -

Designed for total ease of living, the unique interior spaces in the Estate creates unique luxurious personal escapes, whether the focus is on private or social time, on active or passive pursuits.

Carefully crafted interiors combine generous amounts of space with consummate comfort and offer a perfect balance of living and dining areas. Leading edge accessories and appliances add the luxury of complete convenience.