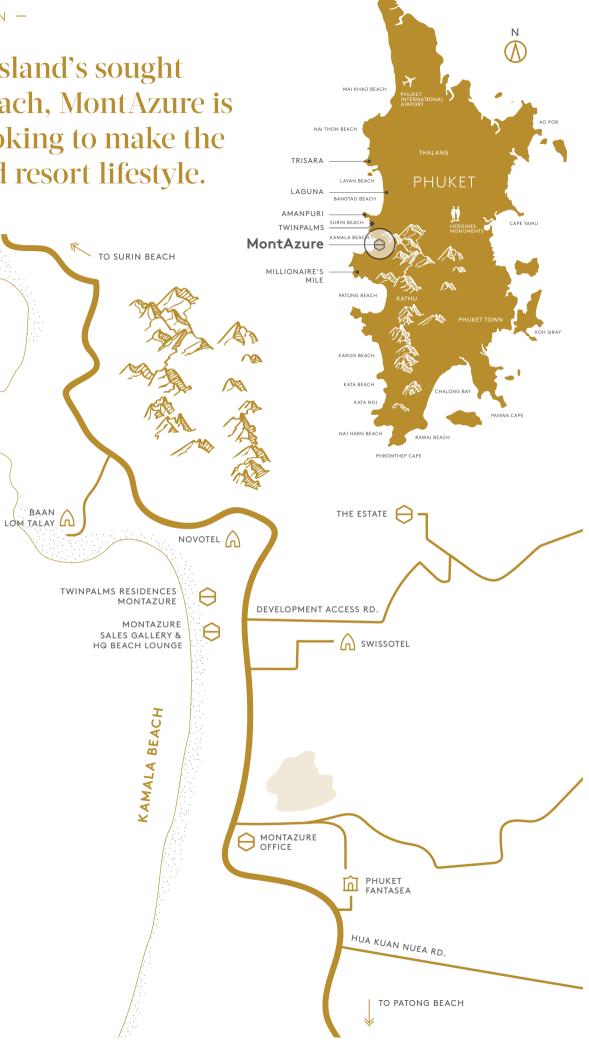

The master plan has also been designed to include eco-sustainable hillside developments, a medical wellness spa and retirement village.

The low-density approach to the site allows for organic community gardens, rainwater harvesting from the natural catchment, and adventure and hiking trails throughout a 200 rai protected rain forest nature reserve. Situated in the heart of the island's sought after sunset coast on Kamala Beach, MontAzure is a perfect location for buyers looking to make the most of Phuket's sophisticated resort lifestyle.

### TRAVEL TIMES

| Phuket International Airport          | 35 | mins |
|---------------------------------------|----|------|
| Phuket Town                           | 40 | mins |
| Bangkok Hostpital Phuket              | 40 | mins |
| Kajonkiet International School        | 35 | mins |
| Central Festival Phuket Shopping Mall | 35 | mins |
| Red Mountain Golf Course              | 30 | mins |
| Laguna Golf Course                    | 15 | mins |
| Surin Beach                           | 5  | mins |
| Patong Beach                          | 15 | mins |

KAMALA BEACH: this well-enclosed bay and fishing village surrounded by forested hills is one of the most beautiful places in Phuket. With its quieter pace, over the last few years, Kamala has become a favoured spot for retirees and other long-term visitors.

MontAzure occupies the northern part of Kamala Bay and offers the last large-scale beachfront opportunity in the heart of Phuket's exclusive west coast. On the headland to the south – known as "Millionaire's Mile" – there are a number of luxury villa and resort developments. Easy access to a multitude of nearby attractions and activities, including sport and marine facilities, the historic Phuket Town, retail malls, and vibrant nightlife options. World-class education and medical operators have established themselves within a short drive from Kamala.