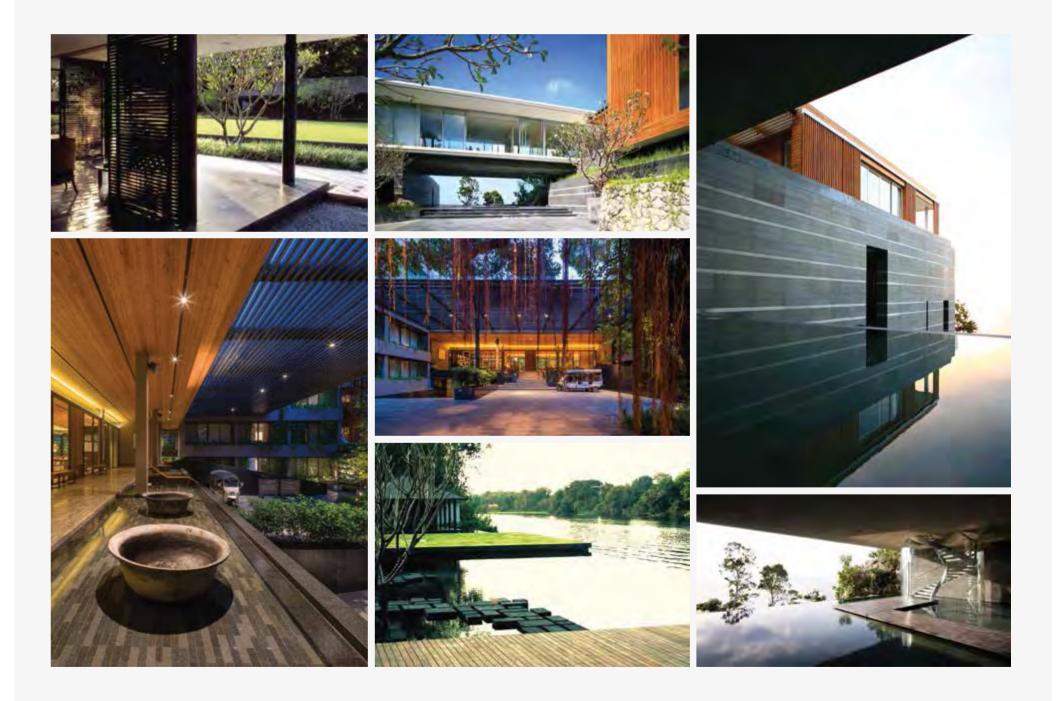

### - ELEVATED LIVING -

Carefully crafted to make the absolute best of the location, The Estate at MontAzure has been designed to welcome in the stunning island views and soothing natural environment. Indoor and outdoor spaces can either be separated or easily become one, allowing residents the freedom to drift between the two at their leisure.

# The Estate at MontAzure not only benefits from large private land plots, but also offers owners expansive, beautifully appointed interiors with impressive built up areas.

### $\ominus$

Engaging, environmentally sensitive architecture ensures that the properties blend with the natural surroundings while also offering unique, luxurious living spaces. World class amenities and personalised services complement the breathtaking tropical views to offer the ultimate private resort lifestyle.

### - VISIONARY HOMES -

Designed for total ease of living, the unique interior spaces in the Estate creates unique luxurious personal escapes, whether the focus is on private or social time, on active or passive pursuits.

### $\ominus$

The Estate offers a select few residents an inspired and refreshing alternative to the modern urban lifestyle. Thailand's spirituality plays her part in the stunning designs, as does an appreciation of nature – each aspect complemented by a true understanding of opulent living.

Carefully crafted interiors combine generous amounts of space with consummate comfort and offer a perfect balance of living and dining areas. Leading edge accessories and appliances add the luxury of complete convenience.