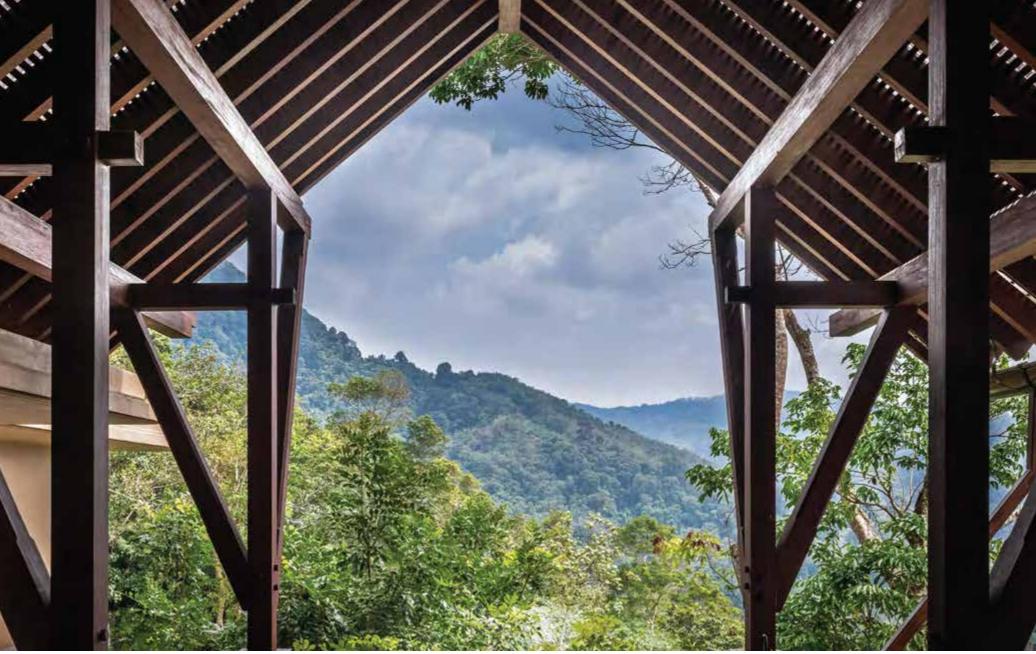

MontAzure's expanse of old growth forest provides a sublime natural backdrop for The Estate with easy access to hiking and mountain bike trails that criss-cross the ocean view hillside. An untouched tropical forest where rich verdant hues meet the vivid blues of sky and sea.

### - NATURE REDEFINED -

A rare gem bathed in constant ocean views that are reflected in gentle water features and framed in tropical flora

 $\ominus$ 