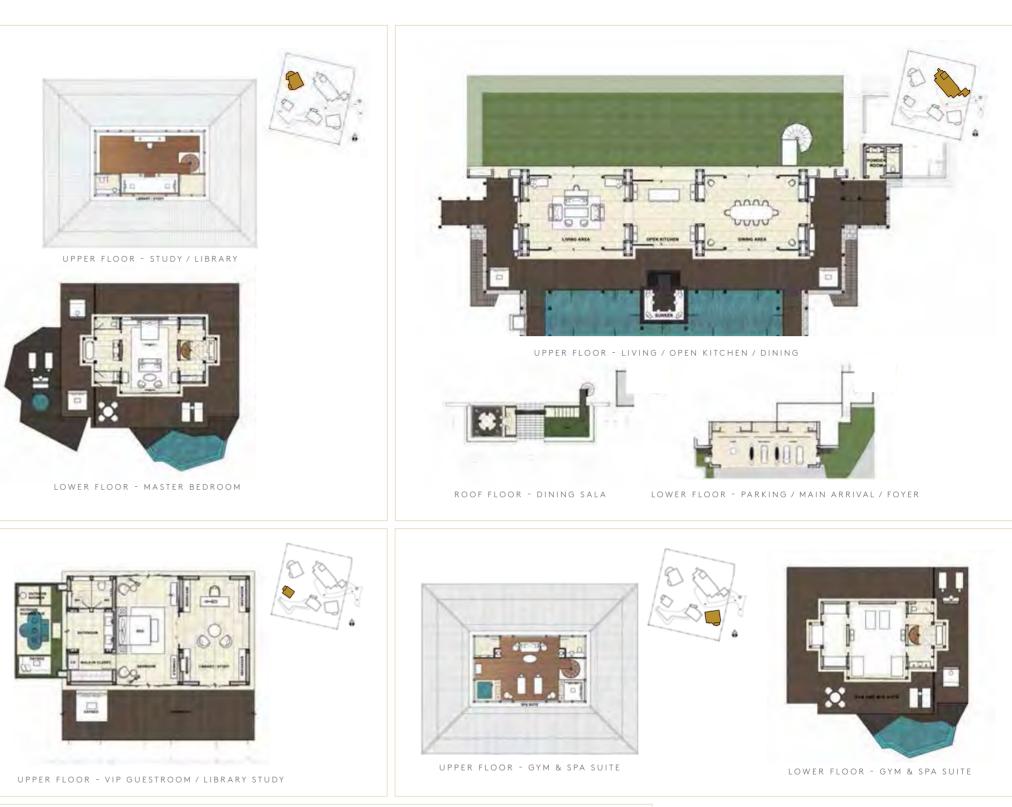

### $\ominus$

UPPER FLOOR - BEDROOM 3,4

LOWER FLOOR - FAMILY ROOM

| TOTAL BUILTUP AREA (sq.m.)      | 4,605  |
|---------------------------------|--------|
| EXTERIOR UNCOVERED AREA (sq.m.) | 1,270  |
| EXTERIOR COVERED AREA (sq.m.)   | 1,390  |
| Non A/C SPACE (sq.m.)           | 865    |
| A/C SPACE (sq.m.)               | 1,080  |
| PLOT SIZE (sq.m.)               | 10,200 |
| NUMBER OF BEDROOMS              | 6      |

DISCLAIMER: THESE FLOOR PLANS ARE FOR MARKETING PURPOSES AND IS TO BE USED AS A GUIDE ONLY. CHANGES MAY BE MADE DURING THE DEVELOPMENT PROCESS AND DIMENSIONS, FIXTURES, FITTINGS, FINISHES AND SPECIFICATIONS ARE SUBJECT TO CHANGE WITHOUT NOTICE.