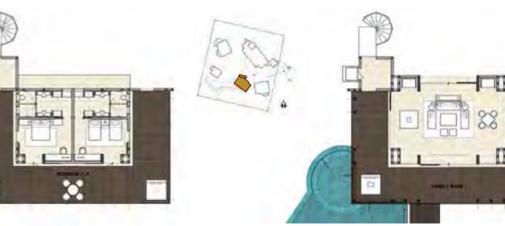

### $\ominus$

UPPER FLOOR - BEDROOM 3,4

LOWER FLOOR - FAMILY ROOM

| TOTAL BUILTUP AREA (sq.m.)      | 4,605  |
|---------------------------------|--------|
| EXTERIOR UNCOVERED AREA (sq.m.) | 1,270  |
| EXTERIOR COVERED AREA (sq.m.)   | 1,390  |
| Non A/C SPACE (sq.m.)           | 865    |
| A/C SPACE (sq.m.)               | 1,080  |
| PLOT SIZE (sq.m.)               | 10,200 |
| NUMBER OF BEDROOMS              | 6      |

DISCLAIMER: THESE FLOOR PLANS ARE FOR MARKETING PURPOSES AND IS TO BE USED AS A GUIDE ONLY. CHANGES MAY BE MADE DURING THE DEVELOPMENT PROCESS AND DIMENSIONS, FIXTURES, FITTINGS, FINISHES AND SPECIFICATIONS ARE SUBJECT TO CHANGE WITHOUT NOTICE.